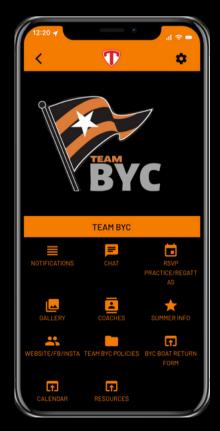

# **STACK TEAM APP**

# The Stack TeamApp is our main form of communication between coaches, sailors, and parents

- The chats are where you can message teammates and coaches. Coaches also share group specific information
- RSVP's can be done on the calendar events. Note in the Code of Conduct we require a YES or NO to each event.
- The roster is in events to allocate towing and trailer spots.
- The notifications are for the BYC Coaching Team to share important updates and news
- Coaches upload photos into the Gallery for parent and sailor use to learn
- Feel free to check out our coaching staff on the coach info page