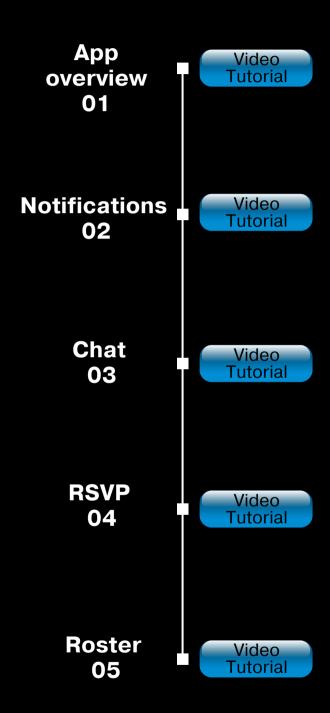

# The Stack TeamApp is our main form of communication between coaches, sailors, and parents

- The chats are where you can message teammates and coaches. Coaches also share group specific information
- RSVP's can be done on the calendar events. Note in the Code of Conduct we require a YES or NO to each event.
- The roster is in events to allocate towing and trailer spots.
- The notifications are for the BYC Coaching Team to share important updates and news
- Coaches upload photos into the Gallery for parent and sailor use to learn
- Feel free to check out our coaching staff on the coach info page