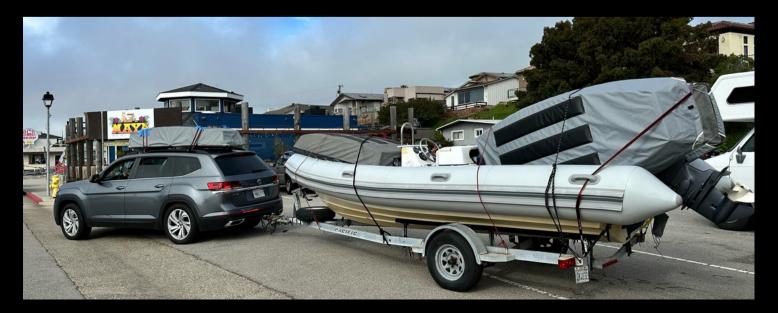

#### Towing information and lessons

- Once sailors are in Team BYC they will attend regattas which require equipment towing to and from.
- Opti and ILCA sailors are encourage to also have the ability to roof top boats.
- Everyone is required to help load and unload. A time will be coordinated in the app. Trailer much be unloaded with 24hr of returning to BYC.
- A roster will be created in the event in the app. Parents can volunteer to tow the boat boat or boat trailer. They can also book boat slots on the trailer.
- Everyone will tow 1 way per regatta per sailor on average.
- BYC will host some towing lessons throughout the year to assist with towing knowledge. This event will be for both parents and sailors.
- For help hitching up trailers or boat year access call the dock crew on radio channel 69
- If you don't have a tow hitch you will either need to get one or rent a car that can tow.

#### **Towing lessons**

We will run these 1-2 times a year

The parents will learn what kind of hitch they need , how to hook up, drive and unhitch.

Sailors will learn how to properly put their boats on the trailer and how to tie down safely. They will also be instructed on what gear belongs on the trailer.